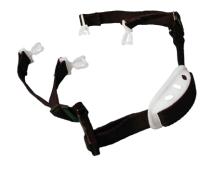

## Safety Helmet

Provided with ventilation holes that add comfort while wearing the helmet and the four-point harness with polyamide carrying belts.

The harness has an additional brow pad and retched adjustment that allows to adjust the helmet to the user's head size.

Technical Information: Chin Strap

Order Number G-I-IMPAKT-PASEK

Technical Information: 4-Point Chin Strap

Order Number G-I-IMPAKT-PASEK-4

Technical Information: Harness

Order Number G-I-IMPAKT-WIĘŹBA

Technical Information: Sweat Band