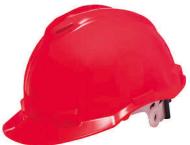

Order Number G-I-IMPAKT-NAP

Technical Information: Safety Helmet

|              | ,                                |        |
|--------------|----------------------------------|--------|
| Colors       | white, blue, yellow, orange, red |        |
| Sizes        | 55 cm do 62 cm                   |        |
| Order Number | G-I-IMPAKT-BIA                   | white  |
|              | G-I-IMPAKT-NIE                   | blue   |
|              | G-I-IMPAKT-ŻÓŁ                   | yellow |
|              | G-I-IMPAKT-POM                   | orange |
|              | G-I-IMPAKT-CZF                   | red    |