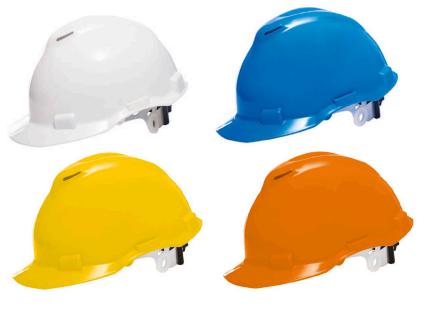

The side key slots allow to fit earmuffs.

Available colours: white, blue, yellow, orange, red.

Industrial safety helmet meets the requirements of of UE harmoniation legislation: with Regulation (EU) 2016/425 and the harmonized standard EN 397.

Order Number G-I-IMPAKT-NAP

Technical Information: Safety Helmet

|              | ,                                |        |
|--------------|----------------------------------|--------|
| Colors       | white, blue, yellow, orange, red |        |
| Sizes        | 55 cm do 62 cm                   |        |
| Order Number | G-I-IMPAKT-BIA                   | white  |
|              | G-I-IMPAKT-NIE                   | blue   |
|              | G-I-IMPAKT-ŻÓŁ                   | yellow |
|              | G-I-IMPAKT-POM                   | orange |
|              | G-I-IMPAKT-CZF                   | red    |